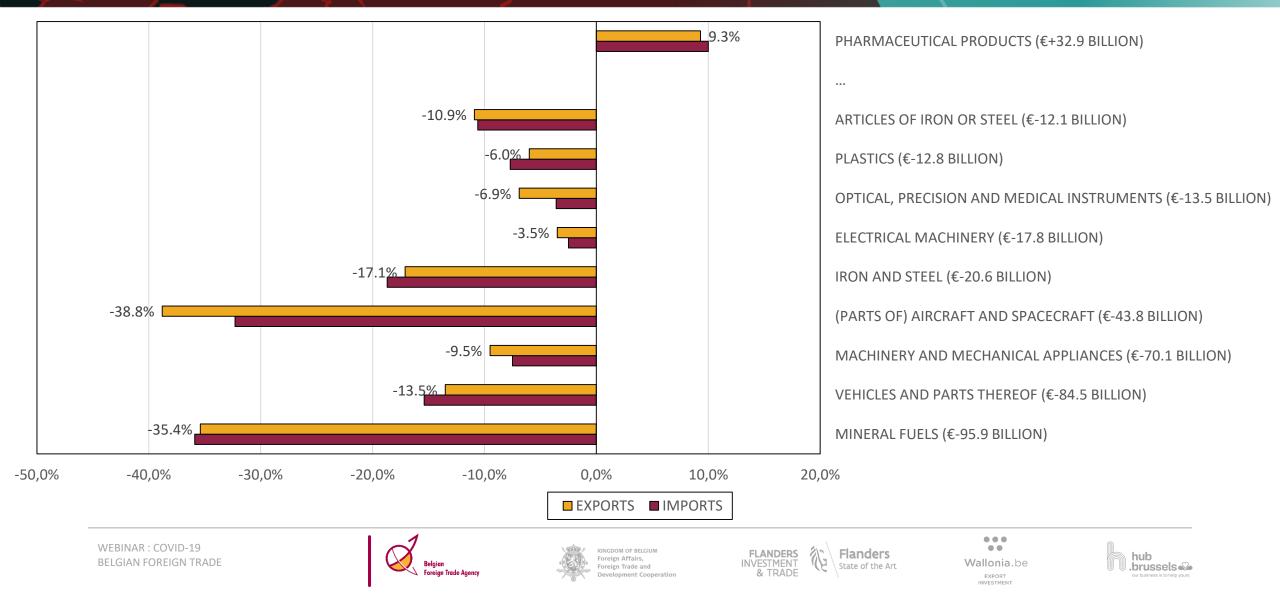

## Primary changes in EU imports of goods in 2020

Importance of Belgian exports and imports of goods in global trade

According to figures of the WTO, Belgium moved up from 13<sup>th</sup> to **10<sup>th</sup>** place on the list of largest exporters of goods in the world in 2020. Our country ranked before Mexico (2.4%), but behind France (2.8%) with a **2.4%** market share in global exports.