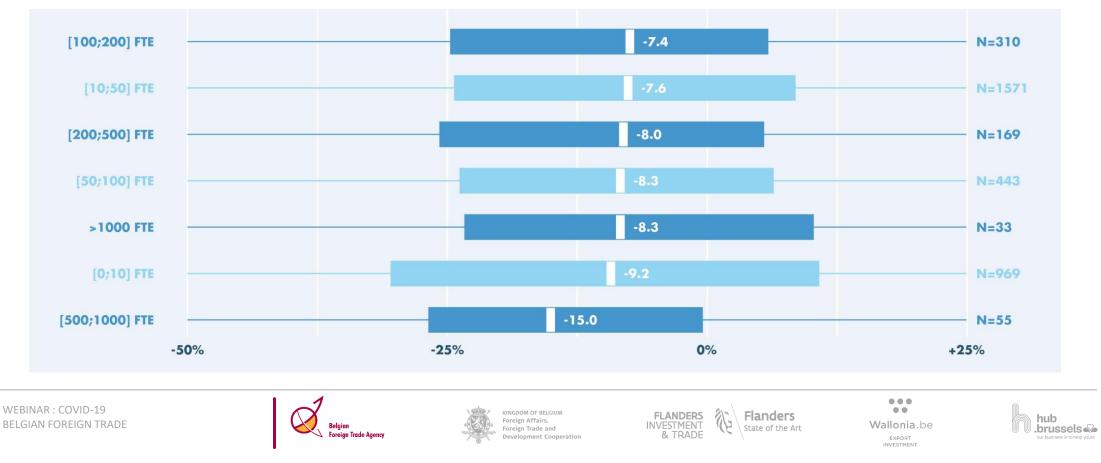

6.8%)
  - C71 Precious stones/metals (-26.1%)
  - C58 Tufted textiles (-25.2%)
  - C49 Products of the printing industry (-22.4%)
  - C55 Man-made staple fibers (-21.6%)









### Individual variations of exports by partner

- Performance by partner of the exporting companies between 2019 and 2020:
- 5 best median results by partner: •
  - Taiwan (-3.3%)
  - Netherlands (-6.0%) ۲
  - Denmark(-7.4%) •
  - Germany (-9.4%)
  - France (-11.1%)

- 5 worst median results by partner:
  - Algeria (-37.9%)
  - Singapore (-37.9%)
  - Bulgaria (-32.1%)
  - India (-31.6%)
  - South Africa (-29.6%)











### Individual variations of exports by full-time equivalent

• The exports of the largest companies have withstood the Covid-19 crisis a little less well than those of the smaller companies.



### Individual variations of exports by dependency on export

• The exports of the most dependent on exports companies are not collapsing.













### Individual variations of exports by profit margin

• The higher the business performance of a company, the less its exports declined in 2020.













### Individual variations of exports by rate of debts

• The most indebted companies (>20%) saw their export volume decline more than those with a lower debt ratio.



### Individual variations of exports by retention ratio

• Companies with no reserves are also those whose exports have deteriorated the most.





## Thank you for your attention !