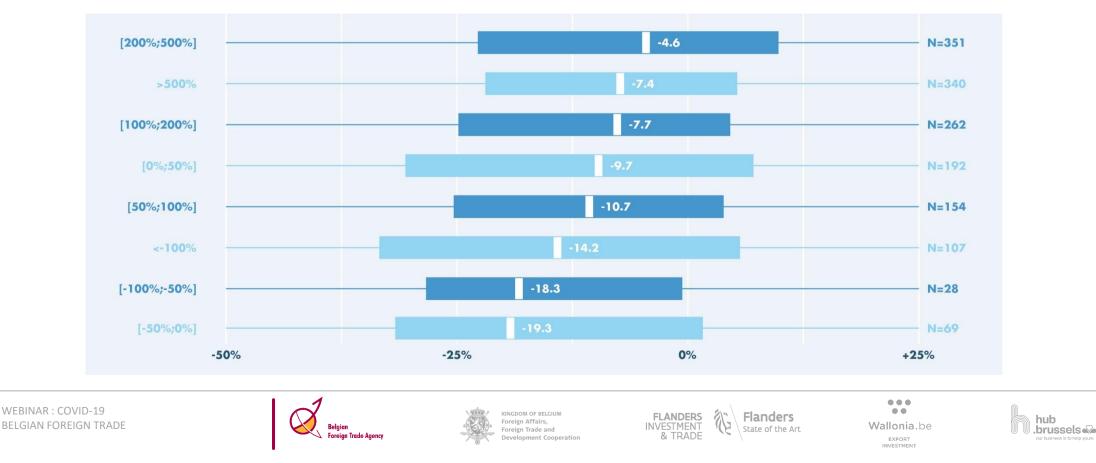

iations of exports by full-time equivalent

• The exports of the largest companies have withstood the Covid-19 crisis a little less well than those of the smaller companies.



### Individual variations of exports by dependency on export

• The exports of the most dependent on exports companies are not collapsing.













### Individual variations of exports by profit margin

• The higher the business performance of a company, the less its exports declined in 2020.













### Individual variations of exports by rate of debts

• The most indebted companies (>20%) saw their export volume decline more than those with a lower debt ratio.



### Individual variations of exports by retention ratio

• Companies with no reserves are also those whose exports have deteriorated the most.





## Thank you for your attention !