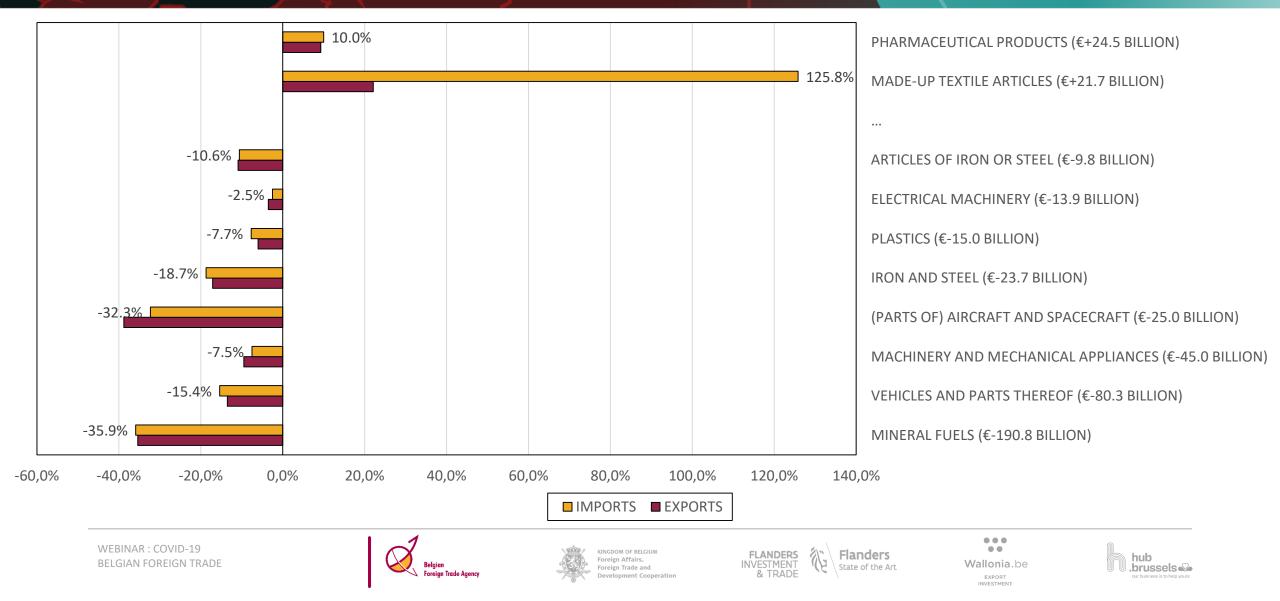

# Primary changes in EU exports of goods in 2020

## Primary changes in EU imports of goods in 2020

Importance of Belgian exports and imports of goods in global trade

According to figures of the WTO, Belgium moved up from 13<sup>th</sup> to **10<sup>th</sup>** place on the list of largest exporters of goods in the world in 2020. Our country ranked before Mexico (2.4%), but behind France (2.8%) with a **2.4%** market share in global exports.