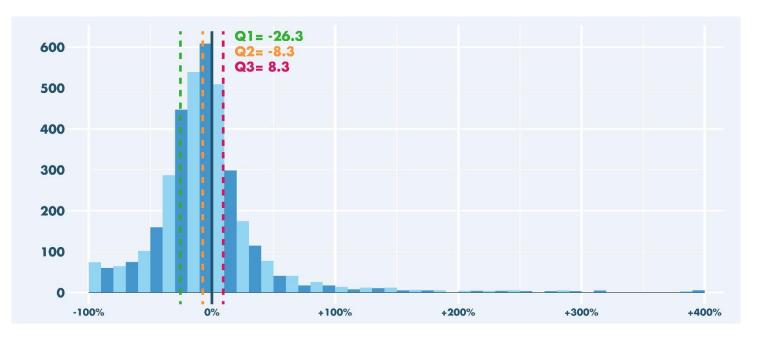

anies at disposal from the NBB
- National concept
- Exports by chapter and by partner (limited to top 50 from 2019)
- Accounting information from the central balance sheet office in 2019











## Motivation & Sampling

- Statistical concept of Quartiles :
- First quartile : 25% of the exporting companies performed below this threshold; 75% above
- Second quartile or Median : 50% of the exporting companies performed below this threshold; 50% above
- Third quartile : 75% of the exporting companies performed below this threshold; 25% above











## Individual variations of exports

- Performance of the exporting companies between 2019 and 2020:
- 25% performed

 $\rightarrow$  below a loss of 26.3%

- 50% performed
- ightarrow aloss of 8.3%
- 25% performed
  → above a gain of 8.3%













### Individual variations of exports by chapter

- Performance by chapter of the exporting companies between 2019 and 2020:
- Positive median for 5 chapters:
  - C08 Fruits (+17.7%)
  - C30 Pharmaceutical products (+4.8%)
  - C23 Pet food (+2.7%)
  - C06 Vegetable products (+2.3%)
  - C33 Essential oils& cosmetics (+0.6%)

- 5 lowest medians:
  - C62 Articles of apparel (-26.8%)
  - C71 Precious stones/metals (-26.1%)
  - C58 Tufted textiles (-25.2%)
  - C49 Products of the printing industry (-22.4%)
  - C55 Man-made staple fibers (-21.6%)









### Individual variations of exports by partner

- Performance by partner of the exporting companies between 2019 and 2020:
- 5 best median results by partner: •
  - Taiwan (-3.3%)
  - Netherlands (-6.0%) ۲
  - Denmark(-7.4%) •
  - G