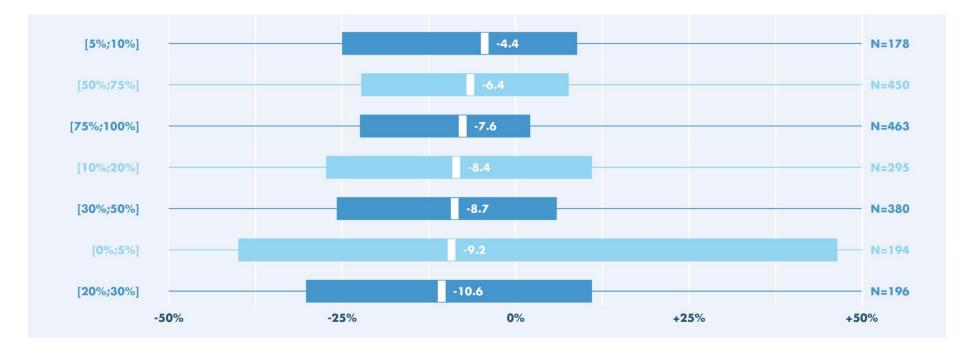

made staple fibers (-21.6%)









### Individual variations of exports by partner

- Performance by partner of the exporting companies between 2019 and 2020:
- 5 best median results by partner: •
  - Taiwan (-3.3%)
  - Netherlands (-6.0%) ۲
  - Denmark(-7.4%) •
  - Germany (-9.4%)
  - France (-11.1%)

- 5 worst median results by partner:
  - Algeria (-37.9%)
  - Singapore (-37.9%)
  - Bulgaria (-32.1%)
  - India (-31.6%)
  - South Africa (-29.6%)











### Individual variations of exports by full-time equivalent

• The exports of the largest companies have withstood the Covid-19 crisis a little less well than those of the smaller companies.



### Individual variations of exports by dependency on export

• The exports of the most dependent on exports companies are not collapsing.













### Individual variations of exports by profit margin

• The higher the business performance of a company, the less its exports declined in 2020.













### Individual variations of exports by rate of debts

• The most indebted companies (>20%) saw their export volume decline more than those with a lower debt ratio.



### Individual variations of exports by retention ratio

• Companies with no reserves are also those whose exports have deteriorated the most.





## Thank you for your attention !