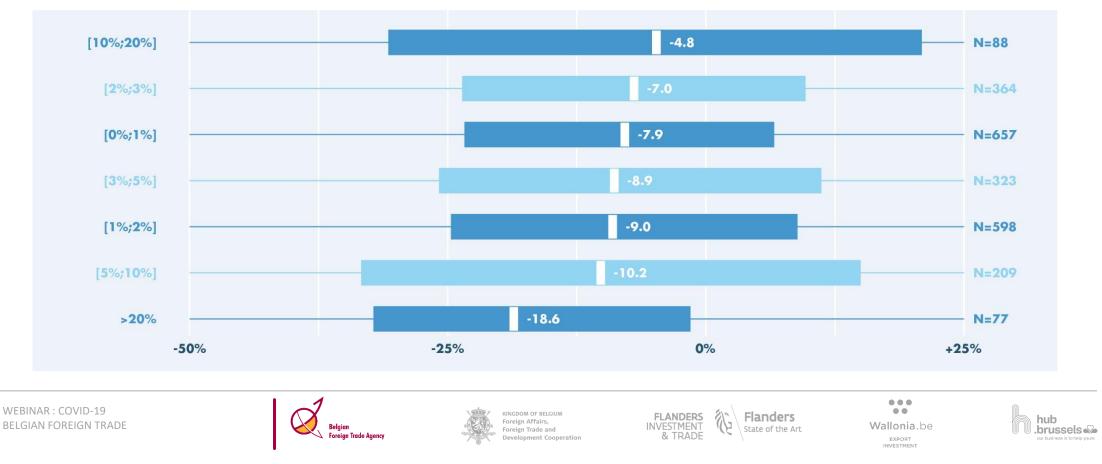

tner:
  - Algeria (-37.9%)
  - Singapore (-37.9%)
  - Bulgaria (-32.1%)
  - India (-31.6%)
  - South Africa (-29.6%)











### Individual variations of exports by full-time equivalent

• The exports of the largest companies have withstood the Covid-19 crisis a little less well than those of the smaller companies.



### Individual variations of exports by dependency on export

• The exports of the most dependent on exports companies are not collapsing.













### Individual variations of exports by profit margin

• The higher the business performance of a company, the less its exports declined in 2020.













### Individual variations of exports by rate of debts

• The most indebted companies (>20%) saw their export volume decline more than those with a lower debt ratio.



### Individual variations of exports by retention ratio

• Companies with no reserves are also those whose exports have deteriorated the most.





## Thank you for your attention !