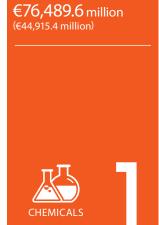

y - June 2021)



**EUROPE** 

TOTAL EXPORTS:

€224,045.4 million (€166,492.6 million)

SHARE: **76.6**%



**ASIA** 

TOTAL EXPORTS:

€26,678.5 million (€21,033.9 million)

SHARE: **9.1**%



AMERICA

TOTAL EXPORTS:

€25,229.3 million (€19,452.8 million)

SHARE: **8.6**%

### **EXPORTS**

### **IMPORTS**



TOTAL EXPORTS 1:

€292,336.3 million

TOTAL IMPORTS 2:

€292,035.4 million (€202,220.9 million)



#### **EUROPE**

TOTAL IMPORTS:

€213,808.8 million (€146,083.5 million)

SHARE: **73.2**%



#### ASIA

TOTAL IMPORTS:

€43,360.8 million (€30,438.5 million)

SHARE: **14.8**%



#### AMERICA

TOTAL IMPORTS:

€26,444.8 million (€19,459.0 million)

SHARE: **9.1**%



# **BELGIAN FOREIGN TRADE - PRODUCTS**

January - June 2022 (January - June 2021)

## **EXPORTS**







## **IMPORTS**





SHARE: 26.2%