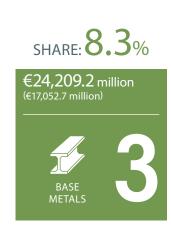

- June 2022 (January - June 2021)



**EUROPE** 

TOTAL EXPORTS:

€224,045.4 million (€166,492.6 million)

SHARE: **76.6**%



**ASIA** 

TOTAL EXPORTS:

€26,678.5 million (€21,033.9 million)

SHARE: **9.1**%



AMERICA

TOTAL EXPORTS:

€25,229.3 million (€19,452.8 million)

SHARE: **8.6**%

### **EXPORTS**

### **IMPORTS**



TOTAL EXPORTS 1:

€292,336.3 million

TOTAL IMPORTS 2:

€292,035.4 million (€202,220.9 million)



#### **EUROPE**

TOTAL IMPORTS:

€213,808.8 million (€146,083.5 million)

SHARE: **73.2**%



#### ASIA

TOTAL IMPORTS:

€43,360.8 million (€30,438.5 million)

SHARE: **14.8**%



#### AMERICA

TOTAL IMPORTS:

€26,444.8 million (€19,459.0 million)

SHARE: **9.1**%



# **BELGIAN FOREIGN TRADE - PRODUCTS**

January - June 2022 (January - June 2021)

## **EXPORTS**







## **IMPORTS**





SHARE: 26.2%