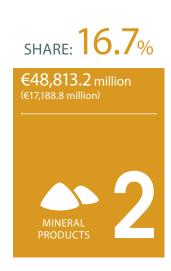

uary - June 2022 (January - June 2021)



**EUROPE** 

TOTAL EXPORTS:

€224,045.4 million (€166,492.6 million)

SHARE: **76.6**%



**ASIA** 

TOTAL EXPORTS:

€26,678.5 million (€21,033.9 million)

SHARE: **9.1**%



AMERICA

TOTAL EXPORTS:

€25,229.3 million (€19,452.8 million)

SHARE: **8.6**%

### **EXPORTS**

### **IMPORTS**



TOTAL EXPORTS 1:

€292,336.3 million

TOTAL IMPORTS 2:

€292,035.4 million (€202,220.9 million)



#### **EUROPE**

TOTAL IMPORTS:

€213,808.8 million (€146,083.5 million)

SHARE: **73.2**%



#### ASIA

TOTAL IMPORTS:

€43,360.8 million (€30,438.5 million)

SHARE: **14.8**%



#### AMERICA

TOTAL IMPORTS:

€26,444.8 million (€19,459.0 million)

SHARE: **9.1**%



# **BELGIAN FOREIGN TRADE - PRODUCTS**

January - June 2022 (January - June 2021)

## **EXPORTS**







## **IMPORTS**





SHARE: 26.2%