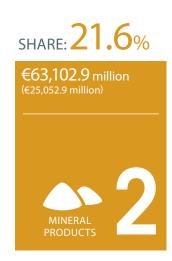

ary - June 2021)



**EUROPE** 

TOTAL EXPORTS:

€224,045.4 million (€166,492.6 million)

SHARE: **76.6**%



**ASIA** 

TOTAL EXPORTS:

€26,678.5 million (€21,033.9 million)

SHARE: **9.1**%



AMERICA

TOTAL EXPORTS:

€25,229.3 million (€19,452.8 million)

SHARE: **8.6**%

### **EXPORTS**

### **IMPORTS**



TOTAL EXPORTS 1:

€292,336.3 million

TOTAL IMPORTS 2:

€292,035.4 million (€202,220.9 million)



#### **EUROPE**

TOTAL IMPORTS:

€213,808.8 million (€146,083.5 million)

SHARE: **73.2**%



#### ASIA

TOTAL IMPORTS:

€43,360.8 million (€30,438.5 million)

SHARE: **14.8**%



#### AMERICA

TOTAL IMPORTS:

€26,444.8 million (€19,459.0 million)

SHARE: **9.1**%



# **BELGIAN FOREIGN TRADE - PRODUCTS**

January - June 2022 (January - June 2021)

## **EXPORTS**







## **IMPORTS**





SHARE: 26.2%