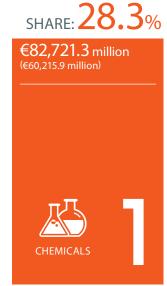

ry - June 2022 (January - June 2021)



**EUROPE** 

TOTAL EXPORTS:

€224,045.4 million (€166,492.6 million)

SHARE: **76.6**%



**ASIA** 

TOTAL EXPORTS:

€26,678.5 million (€21,033.9 million)

SHARE: **9.1**%



AMERICA

TOTAL EXPORTS:

€25,229.3 million (€19,452.8 million)

SHARE: **8.6**%

### **EXPORTS**

### **IMPORTS**



TOTAL EXPORTS 1:

€292,336.3 million

TOTAL IMPORTS 2:

€292,035.4 million (€202,220.9 million)



#### **EUROPE**

TOTAL IMPORTS:

€213,808.8 million (€146,083.5 million)

SHARE: **73.2**%



#### ASIA

TOTAL IMPORTS:

€43,360.8 million (€30,438.5 million)

SHARE: **14.8**%



#### AMERICA

TOTAL IMPORTS:

€26,444.8 million (€19,459.0 million)

SHARE: **9.1**%



# **BELGIAN FOREIGN TRADE - PRODUCTS**

January - June 2022 (January - June 2021)

## **EXPORTS**







## **IMPORTS**





SHARE: 26.2%