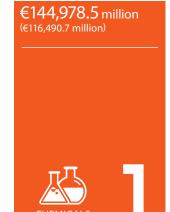

XPORTS:

€465,662.7 million (€356,759.3 million)

SHARE: **77.0**%



#### **ASIA**

TOTAL EXPORTS:

€53,347.7 million (€45,331.4 million)

SHARE: **8.8**%



#### AMERICA

TOTAL EXPORTS:

€52,253.0 million (€40,486.7 million)

SHARE: **8.6**%

### **EXPORTS**

## **IMPORTS**



#### TOTAL EXPORTS 1:

€604,380.3

million (€464.683.7 million)

TOTAL IMPORTS 2:

€592,470.7 million (€446,514.3 million)



#### **EUROPE**

TOTAL IMPORTS:

€428,072.7 million (€325,456.7 million)

SHARE: **72.3**%



### ASIA

TOTAL IMPORTS:

€94,178.6 million (€66,861.9 million)

SHARE: 15.9%



### AMERICA

TOTAL IMPORTS:

€53,152.6 million (€41,569.2 million)

SHARE: **9.0**%



## **BELGIAN FOREIGN TRADE - PRODUCTS**

January - December 2022 (January - December 2021)

## **EXPORTS**







## **IMPORTS**





SHARE: 24.5%