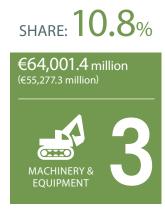

2.7 million (€356,759.3 million)

SHARE: **77.0**%



#### **ASIA**

TOTAL EXPORTS:

€53,347.7 million (€45,331.4 million)

SHARE: **8.8**%



#### AMERICA

TOTAL EXPORTS:

€52,253.0 million (€40,486.7 million)

SHARE: **8.6**%

### **EXPORTS**

## **IMPORTS**



#### TOTAL EXPORTS 1:

€604,380.3

million (€464.683.7 million)

TOTAL IMPORTS 2:

€592,470.7 million (€446,514.3 million)



#### **EUROPE**

TOTAL IMPORTS:

€428,072.7 million (€325,456.7 million)

SHARE: **72.3**%



### ASIA

TOTAL IMPORTS:

€94,178.6 million (€66,861.9 million)

SHARE: 15.9%



### AMERICA

TOTAL IMPORTS:

€53,152.6 million (€41,569.2 million)

SHARE: **9.0**%



## **BELGIAN FOREIGN TRADE - PRODUCTS**

January - December 2022 (January - December 2021)

## **EXPORTS**







## **IMPORTS**





SHARE: 24.5%