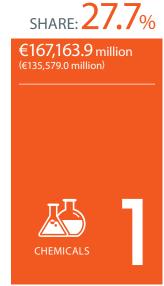

## **EUROPE**

TOTAL EXPORTS:

€465,662.7 million (€356,759.3 million)

SHARE: **77.0**%



#### **ASIA**

TOTAL EXPORTS:

€53,347.7 million (€45,331.4 million)

SHARE: **8.8**%



#### AMERICA

TOTAL EXPORTS:

€52,253.0 million (€40,486.7 million)

SHARE: **8.6**%

### **EXPORTS**

## **IMPORTS**



#### TOTAL EXPORTS 1:

€604,380.3

million (€464.683.7 million)

TOTAL IMPORTS 2:

€592,470.7 million (€446,514.3 million)



#### **EUROPE**

TOTAL IMPORTS:

€428,072.7 million (€325,456.7 million)

SHARE: **72.3**%



### ASIA

TOTAL IMPORTS:

€94,178.6 million (€66,861.9 million)

SHARE: 15.9%



### AMERICA

TOTAL IMPORTS:

€53,152.6 million (€41,569.2 million)

SHARE: **9.0**%



## **BELGIAN FOREIGN TRADE - PRODUCTS**

January - December 2022 (January - December 2021)

## **EXPORTS**







## **IMPORTS**





SHARE: 24.5%