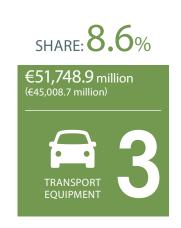

**EUROPE**

TOTAL EXPORTS:

€465,662.7 million (€356,759.3 million)

SHARE: **77.0**%



#### **ASIA**

TOTAL EXPORTS:

€53,347.7 million (€45,331.4 million)

SHARE: **8.8**%



#### AMERICA

TOTAL EXPORTS:

€52,253.0 million (€40,486.7 million)

SHARE: **8.6**%

### **EXPORTS**

## **IMPORTS**



#### TOTAL EXPORTS 1:

€604,380.3

million (€464.683.7 million)

TOTAL IMPORTS 2:

€592,470.7 million (€446,514.3 million)



#### **EUROPE**

TOTAL IMPORTS:

€428,072.7 million (€325,456.7 million)

SHARE: **72.3**%



### ASIA

TOTAL IMPORTS:

€94,178.6 million (€66,861.9 million)

SHARE: 15.9%



### AMERICA

TOTAL IMPORTS:

€53,152.6 million (€41,569.2 million)

SHARE: **9.0**%



## **BELGIAN FOREIGN TRADE - PRODUCTS**

January - December 2022 (January - December 2021)

## **EXPORTS**







## **IMPORTS**





SHARE: 24.5%