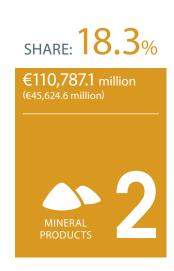

#### **EUROPE**

TOTAL EXPORTS:

€465,662.7 million (€356,759.3 million)

SHARE: **77.0**%



#### **ASIA**

TOTAL EXPORTS:

€53,347.7 million (€45,331.4 million)

SHARE: **8.8**%



#### AMERICA

TOTAL EXPORTS:

€52,253.0 million (€40,486.7 million)

SHARE: **8.6**%

### **EXPORTS**

## **IMPORTS**



#### TOTAL EXPORTS 1:

€604,380.3

million (€464.683.7 million)

TOTAL IMPORTS 2:

€592,470.7 million (€446,514.3 million)



#### **EUROPE**

TOTAL IMPORTS:

€428,072.7 million (€325,456.7 million)

SHARE: **72.3**%



### ASIA

TOTAL IMPORTS:

€94,178.6 million (€66,861.9 million)

SHARE: 15.9%



### AMERICA

TOTAL IMPORTS:

€53,152.6 million (€41,569.2 million)

SHARE: **9.0**%



## **BELGIAN FOREIGN TRADE - PRODUCTS**

January - December 2022 (January - December 2021)

## **EXPORTS**







## **IMPORTS**





SHARE: 24.5%