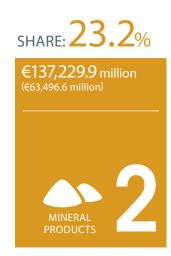

EXPORTS:

€465,662.7 million (€356,759.3 million)

SHARE: **77.0**%



#### **ASIA**

TOTAL EXPORTS:

€53,347.7 million (€45,331.4 million)

SHARE: **8.8**%



#### AMERICA

TOTAL EXPORTS:

€52,253.0 million (€40,486.7 million)

SHARE: **8.6**%

### **EXPORTS**

## **IMPORTS**



#### TOTAL EXPORTS 1:

€604,380.3

million (€464.683.7 million)

TOTAL IMPORTS 2:

€592,470.7 million (€446,514.3 million)



#### **EUROPE**

TOTAL IMPORTS:

€428,072.7 million (€325,456.7 million)

SHARE: **72.3**%



### ASIA

TOTAL IMPORTS:

€94,178.6 million (€66,861.9 million)

SHARE: 15.9%



### AMERICA

TOTAL IMPORTS:

€53,152.6 million (€41,569.2 million)

SHARE: **9.0**%



## **BELGIAN FOREIGN TRADE - PRODUCTS**

January - December 2022 (January - December 2021)

## **EXPORTS**







## **IMPORTS**





SHARE: 24.5%