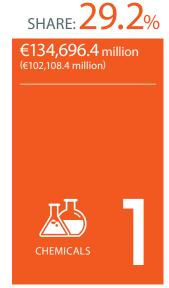

(January - December 2020)



**EUROPE** 

TOTAL EXPORTS:

€353,106.0 million (€284,586.4 million)

SHARE: **76.5**%



**ASIA** 

TOTAL EXPORTS:

€45,621.3 million (€33,652.9 million)

SHARE: **9.9**%



AMERICA

TOTAL EXPORTS:

€40,594.1 million (€35,990.9 million)

SHARE: **8.8**%

#### **EXPORTS**

## **IMPORTS**



TOTAL EXPORTS<sup>1</sup>:

€461,622.3 million

TOTAL IMPORTS<sup>2</sup>:

€432,069.2 million (€347,959.6 million)



**EUROPE** 

TOTAL IMPORTS:

€311,270.1 million (€249,239.6 million)

SHARE: **72.0**%



ASIA

TOTAL IMPORTS:

€66,901.0 million (€52,401.0 million)

SHARE: 15.5%



AMERICA

TOTAL IMPORTS:

€41,309.3 million (€35,835.9 million)

SHARE: **9.6**%



## **BELGIAN FOREIGN TRADE - PRODUCTS**

January - December 2021 (January - December 2020)

## **EXPORTS**







# **IMPORTS**





SHARE: 23.1%