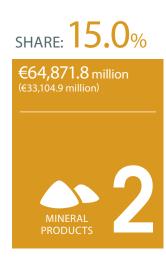

2020)



**EUROPE** 

TOTAL EXPORTS:

€353,106.0 million (€284,586.4 million)

SHARE: **76.5**%



**ASIA** 

TOTAL EXPORTS:

€45,621.3 million (€33,652.9 million)

SHARE: **9.9**%



AMERICA

TOTAL EXPORTS:

€40,594.1 million (€35,990.9 million)

SHARE: **8.8**%

#### **EXPORTS**

## **IMPORTS**



TOTAL EXPORTS<sup>1</sup>:

€461,622.3 million

TOTAL IMPORTS<sup>2</sup>:

€432,069.2 million (€347,959.6 million)



**EUROPE** 

TOTAL IMPORTS:

€311,270.1 million (€249,239.6 million)

SHARE: **72.0**%



ASIA

TOTAL IMPORTS:

€66,901.0 million (€52,401.0 million)

SHARE: 15.5%



AMERICA

TOTAL IMPORTS:

€41,309.3 million (€35,835.9 million)

SHARE: **9.6**%



## **BELGIAN FOREIGN TRADE - PRODUCTS**

January - December 2021 (January - December 2020)

## **EXPORTS**







# **IMPORTS**





SHARE: 23.1%