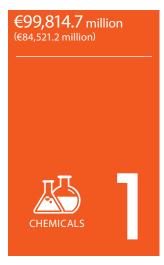

020)



**EUROPE** 

TOTAL EXPORTS:

€353,106.0 million (€284,586.4 million)

SHARE: **76.5**%



**ASIA** 

TOTAL EXPORTS:

€45,621.3 million (€33,652.9 million)

SHARE: **9.9**%



AMERICA

TOTAL EXPORTS:

€40,594.1 million (€35,990.9 million)

SHARE: **8.8**%

#### **EXPORTS**

## **IMPORTS**



TOTAL EXPORTS<sup>1</sup>:

€461,622.3 million

TOTAL IMPORTS<sup>2</sup>:

€432,069.2 million (€347,959.6 million)



**EUROPE** 

TOTAL IMPORTS:

€311,270.1 million (€249,239.6 million)

SHARE: **72.0**%



ASIA

TOTAL IMPORTS:

€66,901.0 million (€52,401.0 million)

SHARE: 15.5%



AMERICA

TOTAL IMPORTS:

€41,309.3 million (€35,835.9 million)

SHARE: **9.6**%



## **BELGIAN FOREIGN TRADE - PRODUCTS**

January - December 2021 (January - December 2020)

## **EXPORTS**







# **IMPORTS**





SHARE: 23.1%