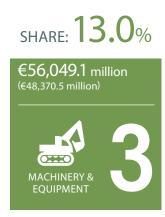

## **BELGIAN FOREIGN TRADE - PRODUCTS**

January - December 2021 (January - December 2020)

# **IMPORTS**

SHARE: 23.1%