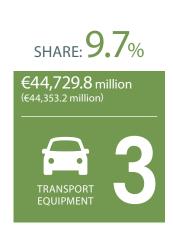

anuary - December 2020)



**EUROPE** 

TOTAL EXPORTS:

€353,106.0 million (€284,586.4 million)

SHARE: **76.5**%



**ASIA** 

TOTAL EXPORTS:

€45,621.3 million (€33,652.9 million)

SHARE: **9.9**%



AMERICA

TOTAL EXPORTS:

€40,594.1 million (€35,990.9 million)

SHARE: **8.8**%

#### **EXPORTS**

## **IMPORTS**



TOTAL EXPORTS<sup>1</sup>:

€461,622.3 million

TOTAL IMPORTS<sup>2</sup>:

€432,069.2 million (€347,959.6 million)



**EUROPE** 

TOTAL IMPORTS:

€311,270.1 million (€249,239.6 million)

SHARE: **72.0**%



ASIA

TOTAL IMPORTS:

€66,901.0 million (€52,401.0 million)

SHARE: 15.5%



AMERICA

TOTAL IMPORTS:

€41,309.3 million (€35,835.9 million)

SHARE: **9.6**%



## **BELGIAN FOREIGN TRADE - PRODUCTS**

January - December 2021 (January - December 2020)

## **EXPORTS**







# **IMPORTS**





SHARE: 23.1%