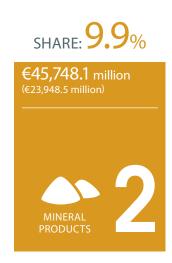

## **BELGIAN FOREIGN TRADE - PRODUCTS**

January - December 2021 (January - December 2020)

## **EXPORTS**